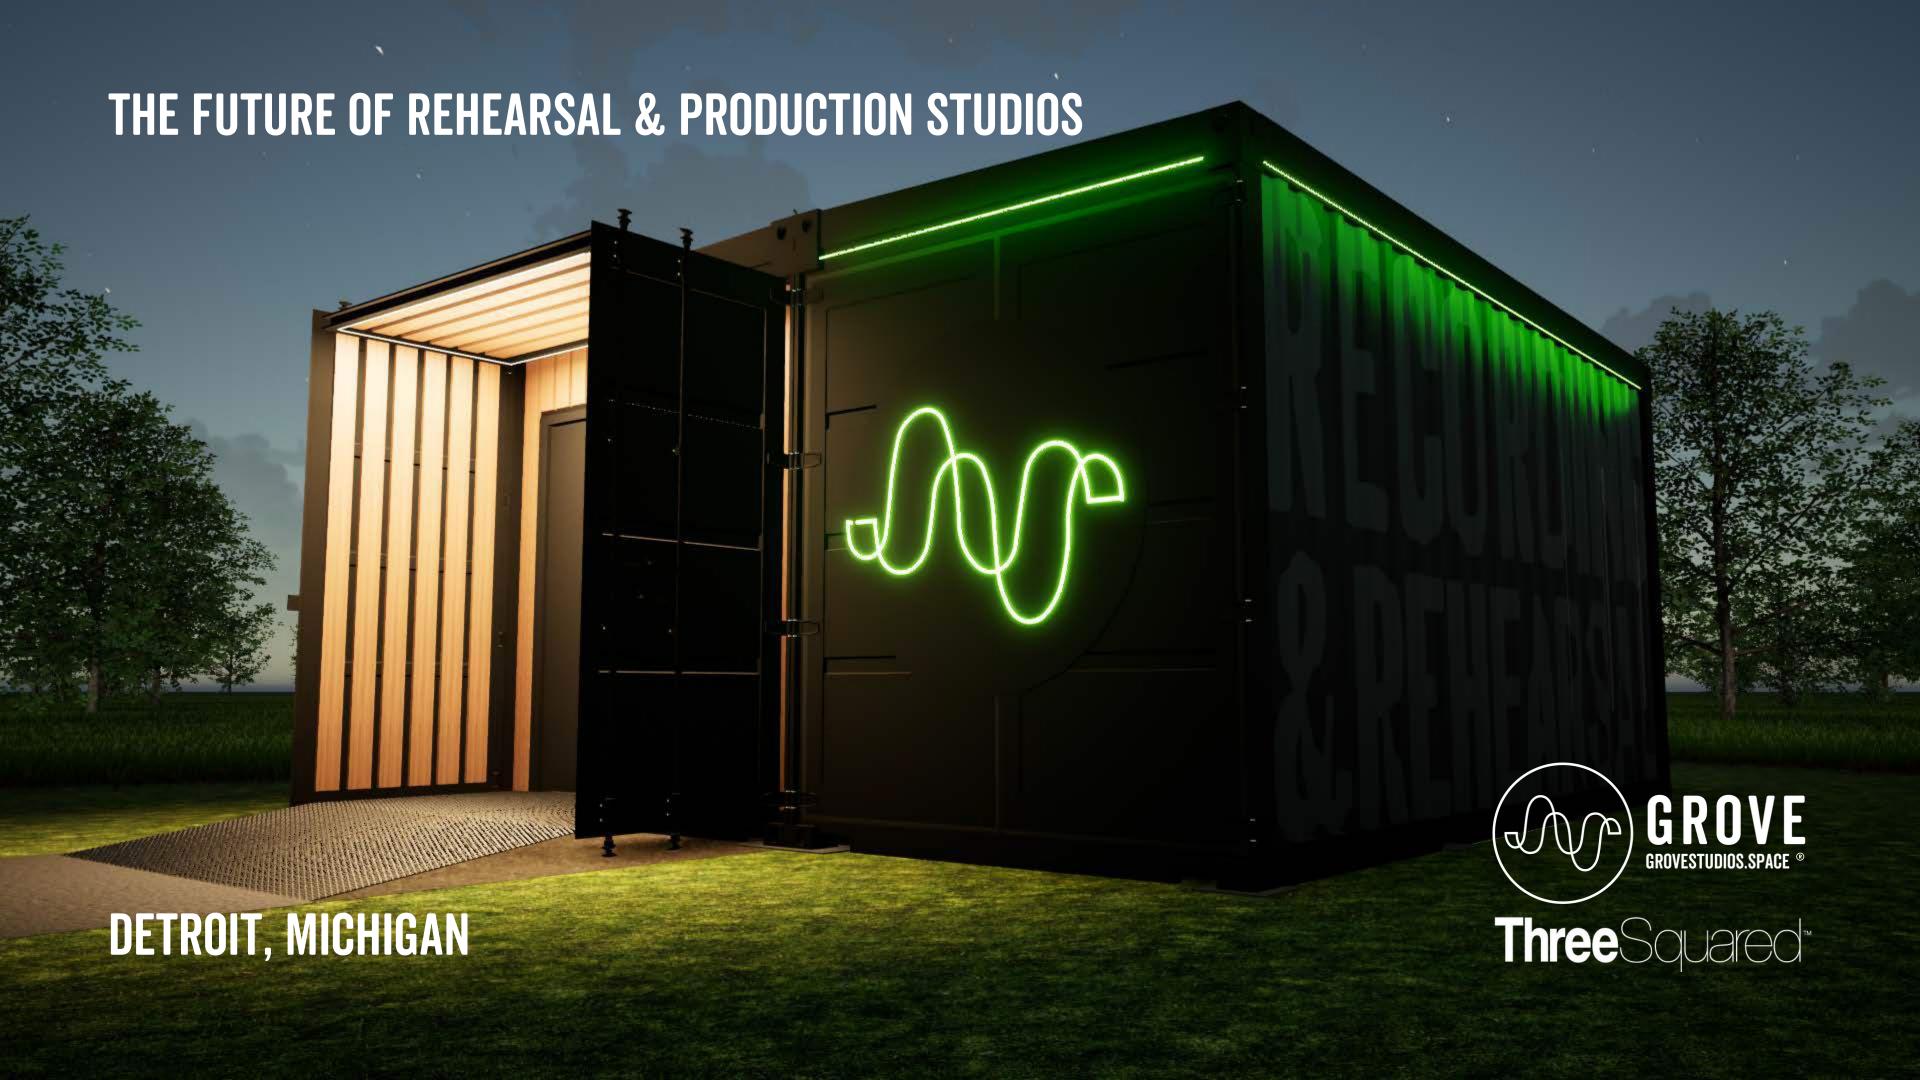

The GrovePod 320 is constructed of 2 x 20'-0" x 9'-0" high cube containers. The design includes engineered sound attenuation and isolation methods designed for maximum flexibility for professional musicians, producers, engineers, DJs, podcasters, voice-over professionals, videographers, or photographers who need professional space to work in. Designed to be modular, this unit can be moved when needed, via a proprietary decoupling method that can allow for separation and transportation to a new location. The unit can be fully outfitted with three escalating tiers of studio equipment within a Good, Better, Best scenario, or sold for the owner to add their own preferred equipment to the unit. This 320 square foot studio space is the ultimate creative studio environment.

GROVE Three Squared

DETROIT, MI