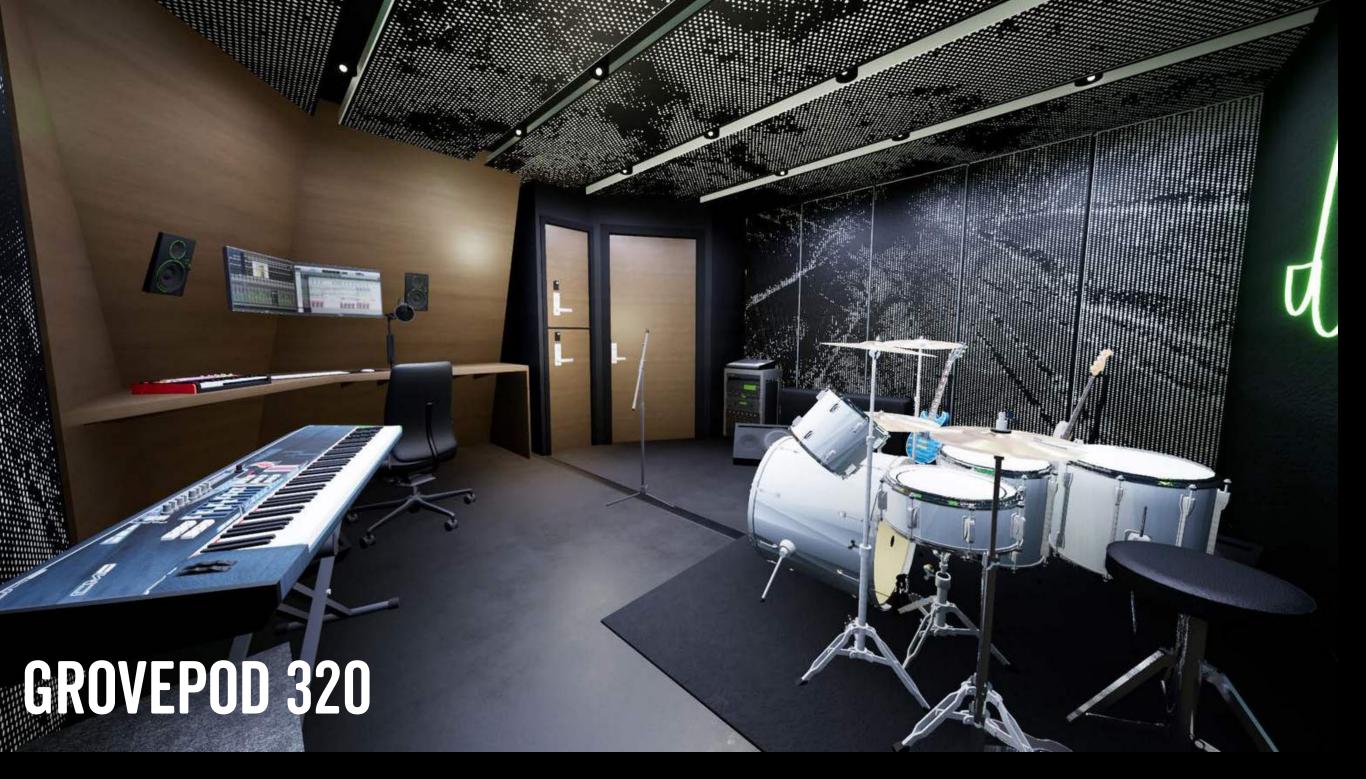

The GrovePod 320 is constructed of 2 x 20'-0" x 9'-0" high cube containers. The design includes engineered sound attenuation and isolation methods designed for maximum flexibility for professional musicians, producers, engineers, DJs, podcasters, voice-over professionals, videographers, or photographers who need professional space to work in. Designed to be modular, this unit can be moved when needed, via a proprietary decoupling method that can allow for separation and transportation to a new location. The unit can be fully outfitted with three escalating tiers of studio equipment within a Good, Better, Best scenario, or sold for the owner to add their own preferred equipment to the unit. This 320 square foot studio space is the ultimate creative studio environment.

#### CREATIVE

A classic rehearsal and project studio configuration with everything for a discerning professional who needs to produce audio, video, and live streaming content. Just add a computer and software!

#### CREATIVE PRO

Fully outfitted pro rehearsal and project studio configuration including killer upgrades to audio equipment and adding Apple hardware components, additional software, and live streaming capabilities.

### CREATIVE ELITE

The dream configuration of boutique and top of the line everything, from rare amplifiers, drums, reference monitors, and preamps with Apple powered components, software upgrades, and live streaming capabilities