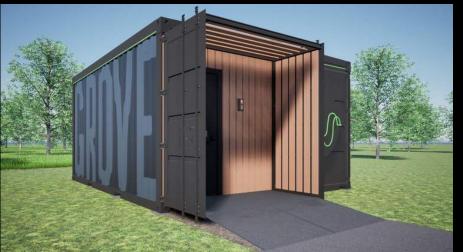

The GrovePod 320 is constructed of 2 x 20'-0" x 9'-0" high cube containers. The design includes engineered sound attenuation and isolation methods designed for maximum flexibility for professional musicians, producers, engineers, DJs, podcasters, voice-over professionals, videographers, or photographers who need professional space to work in. Designed to be modular, this unit can be moved when needed, via a proprietary decoupling method that can allow for separation and transportation to a new location. The unit can be fully outfitted with three escalating tiers of studio equipment within a Good, Better, Best scenario, or sold for the owner to add their own preferred equipment to the unit. This 320 square foot studio space is the ultimate creative studio environment.