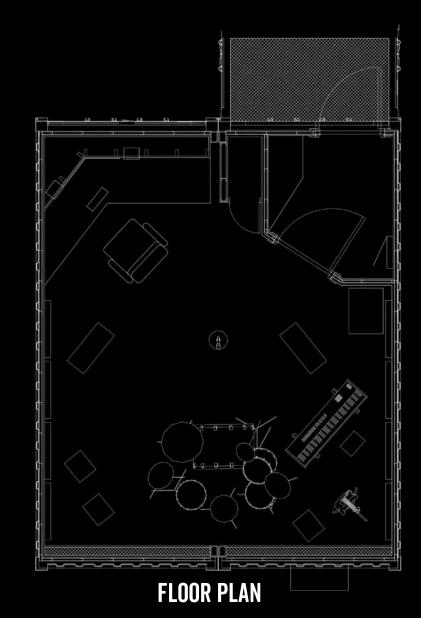

The GrovePod 320 is constructed of 2 x 20'-0" x 9'-0" high cube containers. The design includes engineered sound attenuation and isolation methods designed for maximum flexibility for professional musicians, producers, engineers, DJs, podcasters, voice-over professionals, videographers, or photographers who need professional space to work in. Designed to be modular, this unit can be moved when needed, via a proprietary decoupling method that can allow for separation and transportation to a new location. The unit can be fully outfitted with three escalating tiers of studio equipment within a Good, Better, Best scenario, or sold for the owner to add their own preferred equipment to the unit. This 320 square foot studio space is the ultimate creative studio environment.